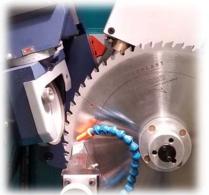

## Automatic Carbide Saw Grinder Model: BSG-32A

Heavy duty, easy to operate saw grinding machine for top and face sharpening of TCT blades. Servo drive, PLC controls and LCD touch screen display. Sharpens all popular tooth geometry in a single revolution including, alternate face, combination face and triple chip. Ideal machine for all levels of service.