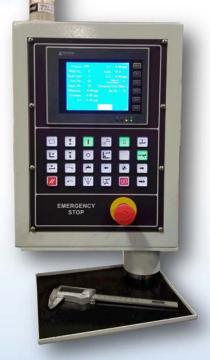

-7° ~ +40°

0°~15°

6 ~ 75mm 0° ~ 45°

/11111.

Easy to operate control panel with LCD display.

Stack light will alert operator when grind cycle is complete.

Store your library of common blade parameters.

Open program that includes a skip-tooth feature.