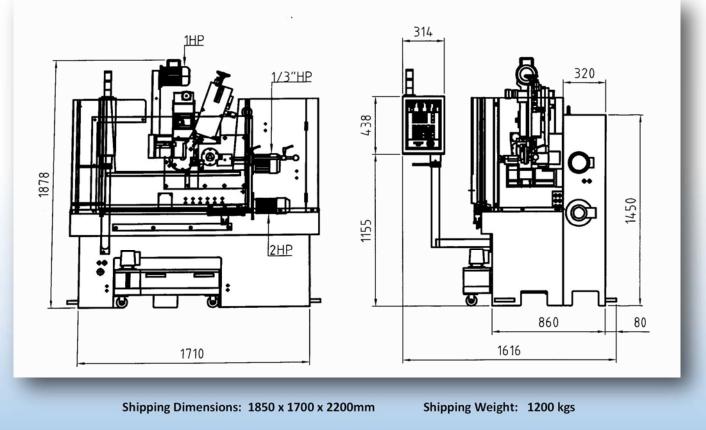

er

## Smart - Affordable - Reliable

The BSG-32A Carbide saw grinder is a proven design that has been refined to a very effective machine for small to medium service shops, maintenance departments or a supplementary machine with production class reliability.





The BSG-32A is a machine that is easy to operate, maintain and service. Our commitment is to provide a reliable machine with long standing support and assistance.

- Stainless steal coolant tank with 1/6-hp pump .
- 1-hp Siemens grinding motors
- Ridged steel weldment and heavy cast supports
- Safety enclosure and work light are standard equipment



All machines come with a complete set of tools, bushings, one set of grinding wheels and startup machine fluids.



Model BSG-32K: Manual side grinder for carbide tipped saw blades



GMSi Group, Inc. | 17 Town Forest Rd. | Oxford, MA 01540 | Tel: 508-987-0121 | eMail: info@gmsigroup.com