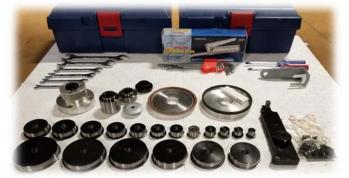

All machines come with a complete set of tools, bushings, one set of grinding wheels and startup machine fluids.

Model BSG-32K: Manual side grinder for carbide tipped saw blades

GMSi Group, Inc. | 17 Town Forest Rd. | Oxford, MA 01540 | Tel: 508-987-0121 | eMail: info@gmsigroup.com