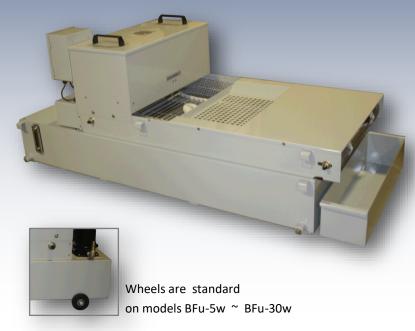

## **BFu Paper Band Filters**

Reliable, affordable and effective filters for your machining applications. Whether you're upgrading or replacing an existing filter we can incorporate any of our components to suit your requirements. Please visit our website at <a href="https://www.bergmanif.com">www.bergmanif.com</a> for complete details and option.

All of our standard BF $\mu$ -Series filters are equipped with a filterable coolant pump, one roll of filter media and chip collector. A float switch will automatically activate new filter media as required.

(All stainless steel construction available on request)

| Model   | Flow Rate                       | Tank Capacity | Standard<br>Pump | Inlet height<br>(C) | т   | L    | w    | н   | Stock Number  |
|---------|---------------------------------|---------------|------------------|---------------------|-----|------|------|-----|---------------|
| BFμ-5w  | <b>5-gpm</b> (20-lpm)           | 21-gal        | 1/8-hp           | 394                 | 203 | 1284 | 724  | 733 | 712-0105B1020 |
| BFμ-10w | <b>10</b> - <b>gpm</b> (40-lpm) | 31-gal        | 1/8-hp           | 394                 | 203 | 1434 | 724  | 733 | 712-0105B1040 |
| BFμ-15w | <b>16-gpm</b> (60-lpm)          | 37-gal        | 1/8-hp           | 394                 | 203 | 1584 | 724  | 733 | 712-0105B1060 |
| BFμ-20w | <b>21-gpm</b> (80-lpm)          | 42-gal        | 1/4-hp           | 394                 | 203 | 1734 | 724  | 733 | 712-0105B1080 |
| BFμ-30w | <b>32-gpm</b> (120-lpm)         | 55-gal        | 1/2-hp           | 395                 | 203 | 1729 | 924  | 784 | 712-0105B1120 |
| ΒFμ-40  | <b>42-gpm</b> (160-lpm)         | 69-gal        | 1/2-hp           | 430                 | 240 | 2029 | 924  | 772 | 712-0105B0160 |
| ΒFμ-60  | <b>63-gpm</b> (240-lpm)         | 116-gal       | 1-hp             | 430                 | 250 | 2031 | 1186 | 778 | 712-0105B0240 |
| ΒFμ-95  | <b>95-gpm</b> (360-lpm)         | 169-gal       | 1-hp             | 430                 | 250 | 2631 | 1186 | 778 | 712-0105B0360 |