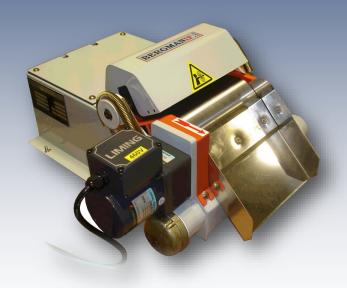

### MK1- Magnetic Separators

Heavy duty magnetic separators built for longevity and reliability. Rubber roll presses coolant from the chips before scraped from the drum then discharged into the chip collector. The drum and scraper are constructed from all stainless steel materials and demagnetized at the scraper point.

The powerful 25w drive motor can be easily mounted to either side.

All magnetic separators can be upgraded to double drive system, adding drive power to the rubber roll. This is helpful when using oil based coolants.

Readily available from our inventory in either single or three phase.

MK1-Series uses ferrite magnets (1600-gauss)
MK2-Series uses rare earth magnets (2400-gauss)

Flow rate is  $1/4 \sim 1/2$  when using straight oil depending upon viscosity and grain diameter.