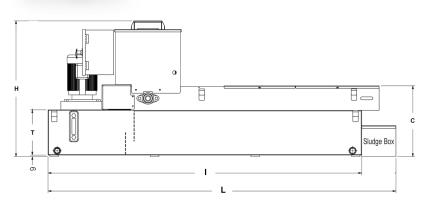

### MK1- Magnetic Separators

Heavy duty magnetic separators built for longevity and reliability. Rubber roll presses coolant from the chips before scraped from the drum then discharged into the chip collector. The drum and scraper are constructed from all stainless steel materials and demagnetized at the scraper point.

The powerful 25w drive motor can be easily mounted to either side.

All magnetic separators can be upgraded to double drive system, adding drive power to the rubber roll. This is helpful when using oil based coolants.

Readily available from our inventory in either single or three phase.

MK1-Series uses ferrite magnets (1600-gauss)
MK2-Series uses rare earth magnets (2400-gauss)

Flow rate is  $1/4 \sim 1/2$  when using straight oil depending upon viscosity and grain diameter.

To reduce the rate of exhausting sludge, the ratio of speed -reducing on the gear shall be increased to 1/900.

|         | Flow Rate |     |     |     |     | Inlet Height |          | MK1-Ferrite   | MK2-Rare Earth |
|---------|-----------|-----|-----|-----|-----|--------------|----------|---------------|----------------|
| Model   | gpm / lpm | L   | W   | С   | h   | N            | Inlet PT | Stock Number  | Stock Number   |
| MK1-30  | 7 / 30    | 434 | 392 | 190 | 139 | 79           | 1-1/2"   | 715-0230F0030 | 715-0232F5030  |
| MK1-40  | 10 / 40   | 502 | 392 | 190 | 139 | 79           | 1-1/2"   | 715-0230F0040 | 715-0232F5040  |
| MK1-60  | 16 / 60   | 579 | 427 | 225 | 152 | 97           | 2"       | 715-0230F0060 | 715-0232F5060  |
| MK1-80  | 21 / 80   | 579 | 462 | 260 | 152 | 97           | 2"       | 715-0230F0080 | 715-0232F5080  |
| MK1-100 | 26 / 100  | 589 | 497 | 295 | 160 | 105          | 2-1/2"   | 715-0230F0100 | 715-0232F5100  |
| MK1-150 | 39 / 150  | 616 | 569 | 367 | 170 | 112          | 3"       | 715-0230F0150 | 715-0232F5150  |
| MK1-180 | 47 / 180  | 600 | 639 | 437 | 177 | 122          | 3"       | 715-0230F0180 | 715-0232F5180  |
| MK1-240 | 63 / 240  | 651 | 709 | 507 | 207 | 142          | 3"       | 715-0230F0240 | 715-0232F5240  |
| MK1-300 | 79 / 300  | 651 | 849 | 647 | 207 | 142          | 4"       | 715-0230F0300 | 715-0232F5300  |