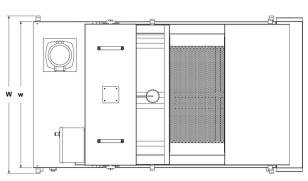

## **BFu Paper Band Filters**

Reliable, affordable and effective filters for your machining applications. Whether you're upgrading or replacing an existing filter we can incorporate any of our components to suit your requirements. Please visit our website at <a href="https://www.bergmanif.com">www.bergmanif.com</a> for complete details and option.

All of our standard BF $\mu$ -Series filters are equipped with a filterable coolant pump, one roll of filter media and chip collector. A float switch will automatically activate new filter media as required.

Filter media in 50-micron, 30-micron and 15-micron

Build a custom system or choose from our ready to ship standard configurations. Enhance your filter by adding a magnetic separator or second stage precision filter tank.

(All stainless steel construction available on request)

| Model   | Flow Rate                       | Tank Capacity | Standard<br>Pump | Inlet height<br>(C) | т   | L    | w    | н   | Stock Number  |
|---------|---------------------------------|---------------|------------------|---------------------|-----|------|------|-----|---------------|
| BFμ-5w  | <b>5-gpm</b> (20-lpm)           | 21-gal        | 1/8-hp           | 394                 | 203 | 1284 | 724  | 733 | 712-0105B1020 |
| BFμ-10w | <b>10</b> - <b>gpm</b> (40-lpm) | 31-gal        | 1/8-hp           | 394                 | 203 | 1434 | 724  | 733 | 712-0105B1040 |
| BFμ-15w | <b>16-gpm</b> (60-lpm)          | 37-gal        | 1/8-hp           | 394                 | 203 | 1584 | 724  | 733 | 712-0105B1060 |
| BFμ-20w | <b>21-gpm</b> (80-lpm)          | 42-gal        | 1/4-hp           | 394                 | 203 | 1734 | 724  | 733 | 712-0105B1080 |
| BFμ-30w | <b>32-gpm</b> (120-lpm)         | 55-gal        | 1/2-hp           | 395                 | 203 | 1729 | 924  | 784 | 712-0105B1120 |
| ΒFμ-40  | <b>42-gpm</b> (160-lpm)         | 69-gal        | 1/2-hp           | 430                 | 240 | 2029 | 924  | 772 | 712-0105B0160 |
| ΒFμ-60  | <b>63-gpm</b> (240-lpm)         | 116-gal       | 1-hp             | 430                 | 250 | 2031 | 1186 | 778 | 712-0105B0240 |
| ΒFμ-95  | <b>95-gpm</b> (360-lpm)         | 169-gal       | 1-hp             | 430                 | 250 | 2631 | 1186 | 778 | 712-0105B0360 |