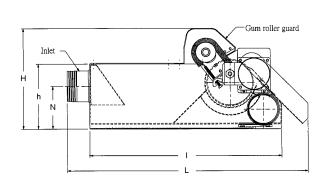

To reduce the rate of exhausting sludge, the ratio of speed -reducing on the gear shall be increased to 1/900.

|         | Flow Rate |     |     |     |     | Inlet Height |          | MK1-Ferrite   | MK2-Rare Earth |
|---------|-----------|-----|-----|-----|-----|--------------|----------|---------------|----------------|
| Model   | gpm / lpm | L   | W   | С   | h   | N            | Inlet PT | Stock Number  | Stock Number   |
| MK1-30  | 7 / 30    | 434 | 392 | 190 | 139 | 79           | 1-1/2"   | 715-0230F0030 | 715-0232F5030  |
| MK1-40  | 10 / 40   | 502 | 392 | 190 | 139 | 79           | 1-1/2"   | 715-0230F0040 | 715-0232F5040  |
| MK1-60  | 16 / 60   | 579 | 427 | 225 | 152 | 97           | 2"       | 715-0230F0060 | 715-0232F5060  |
| MK1-80  | 21 / 80   | 579 | 462 | 260 | 152 | 97           | 2"       | 715-0230F0080 | 715-0232F5080  |
| MK1-100 | 26 / 100  | 589 | 497 | 295 | 160 | 105          | 2-1/2"   | 715-0230F0100 | 715-0232F5100  |
| MK1-150 | 39 / 150  | 616 | 569 | 367 | 170 | 112          | 3"       | 715-0230F0150 | 715-0232F5150  |
| MK1-180 | 47 / 180  | 600 | 639 | 437 | 177 | 122          | 3"       | 715-0230F0180 | 715-0232F5180  |
| MK1-240 | 63 / 240  | 651 | 709 | 507 | 207 | 142          | 3"       | 715-0230F0240 | 715-0232F5240  |
| MK1-300 | 79 / 300  | 651 | 849 | 647 | 207 | 142          | 4"       | 715-0230F0300 | 715-0232F5300  |