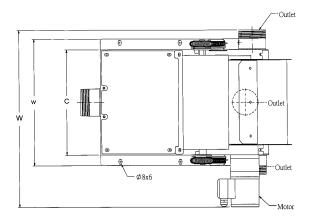

To reduce the rate of exhausting sludge, the ratio of speed -reducing on the gear shall be increased to 1/900.

|         | Flow Rate |     |     |     |     | Inlet Height |          | MK1-Ferrite   | MK2-Rare Earth |
|---------|-----------|-----|-----|-----|-----|--------------|----------|---------------|----------------|
| Model   | gpm / lpm | L   | W   | С   | h   | N            | Inlet PT | Stock Number  | Stock Number   |
| MK1-30  | 7 / 30    | 434 | 392 | 190 | 139 | 79           | 1-1/2"   | 715-0230F0030 | 715-0232F5030  |
| MK1-40  | 10 / 40   | 502 | 392 | 190 | 139 | 79           | 1-1/2"   | 715-0230F0040 | 715-0232F5040  |
| MK1-60  | 16 / 60   | 579 | 427 | 225 | 152 | 97           | 2"       | 715-0230F0060 | 715-0232F5060  |
| MK1-80  | 21 / 80   | 579 | 462 | 260 | 152 | 97           | 2"       | 715-0230F0080 | 715-0232F5080  |
| MK1-100 | 26 / 100  | 589 | 497 | 295 | 160 | 105          | 2-1/2"   | 715-0230F0100 | 715-0232F5100  |
| MK1-150 | 39 / 150  | 616 | 569 | 367 | 170 | 112          | 3"       | 715-0230F0150 | 715-0232F5150  |
| MK1-180 | 47 / 180  | 600 | 639 | 437 | 177 | 122          | 3"       | 715-0230F0180 | 715-0232F5180  |
| MK1-240 | 63 / 240  | 651 | 709 | 507 | 207 | 142          | 3"       | 715-0230F0240 | 715-0232F5240  |
| MK1-300 | 79 / 300  | 651 | 849 | 647 | 207 | 142          | 4"       | 715-0230F0300 | 715-0232F5300  |